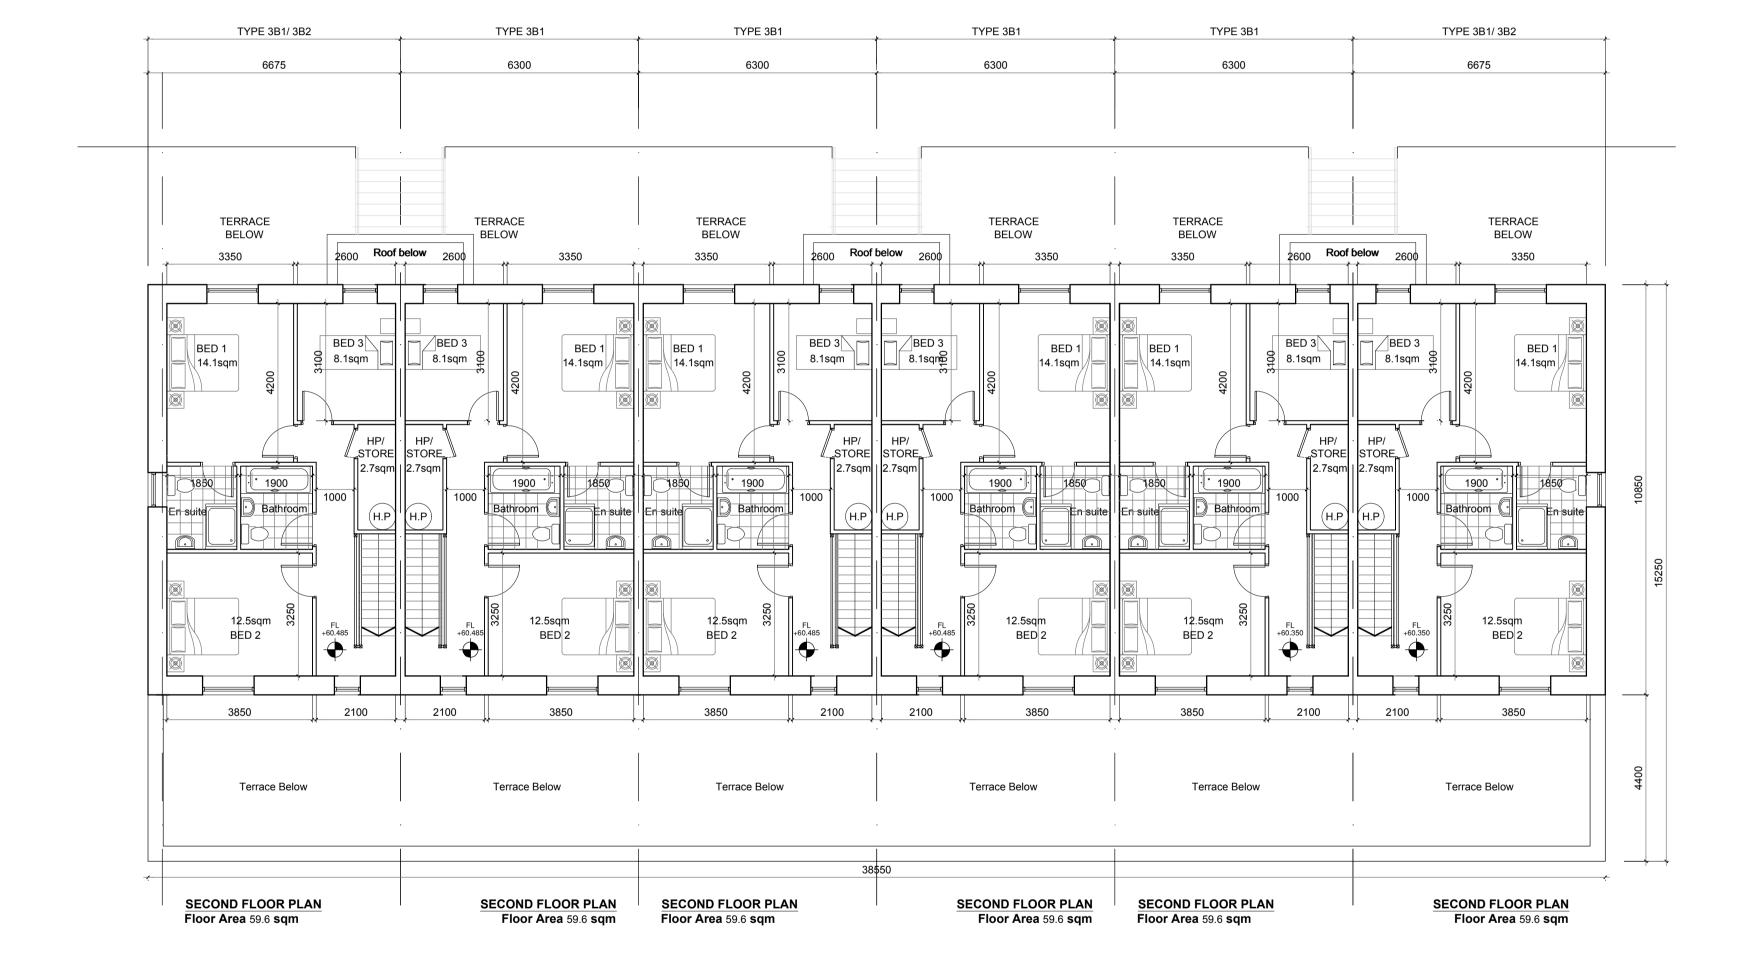

## GENERAL NOTES

THIS DRAWING TO BE READ IN CONJUNCTION WITH ARCHITECT'S DRAWINGS, CONSULTANT ENGINEER'S DRAWINGS AND SPECIFICATIONS & LANDSCAPE ARCHITECTS DRAWINGS

REFER TO ARCHITECT'S SITE PLAN PL02 FOR NORTH ORIENTATION.

LEVELS GIVEN ON HOUSE TYPE DRAWINGS ARE GIVEN TO A LOCAL ABSOLUTE ZERO LEVEL. FOR SPECIFIC LEVELS DEPENDING ON INDIVIDUAL UNIT LOCATION, REFER TO ARCHITECT'S CONTEXT SECTIONS AND ENGINEER'S DRAWINGS WHERE LEVELS ARE ARE ALL GIVEN IN RELATION TO LAND SURVEYOR'S BENCHMARK BASED ON MALIN HEAD DATUM LEVEL.